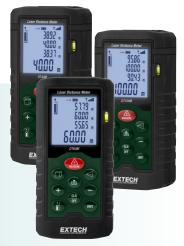

## **Features**

• Three models to choose from:

 Model DT40M
 2" to 131ft (0.05 to 40m)

 Model DT60M
 2" to 196ft (0.05 to 60m)

 Model DT100M
 2" to 330ft (0.05 to 100m)

- Automatically calculates Area and Volume
- Indirect measurement using Pythagorean theorem
- Continous mode with min/max function
- Displays Sum (+) / Difference (-) of multiple readings
- Front or rear edge reference
- Memory automatically stores 20 data points

| Specifications     | Model DT40M                                      | Model DT60M               | Model DT100M                                   |
|--------------------|--------------------------------------------------|---------------------------|------------------------------------------------|
| Measurement Range  | 2" to 131ft (0.05 to 40m)                        | 2" to 196ft (0.05 to 60m) | 2" to 330ft (0.05 to 100m)                     |
| Accuracy           | ±0.08" (±2mm)                                    | ±0.08" (±2mm)             | ±0.08" (±2mm)                                  |
| Resolution         | 0.0", 0.00ft, 0.000m                             | 0.0", 0.00ft, 0.000m      | 0.0", 0.00ft, 0.000m                           |
| Area calculation   | 99,999ft², 99,999m²                              | 99,999ft², 99,999m²       | 99,999ft², 99,999m²                            |
| Volume calculation | 99,999 ft³, 99,999 m³                            | 99,999 ft³, 99,999 m³     | 99,999 ft <sup>3</sup> , 99,999 m <sup>3</sup> |
| Dimensions/ Weight | 4.6 x 2.2 x 1.3" (116 x 56 x 32mm)/ 3.5oz (100g) |                           |                                                |